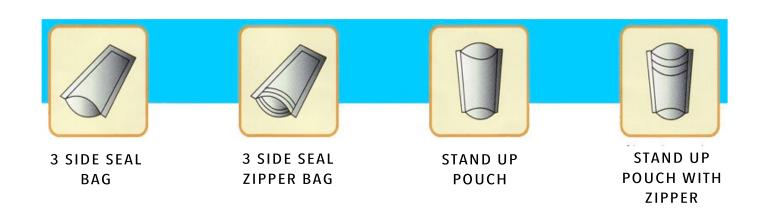

## PACKAGING STYLE

#### Bag making

High-speed bag making lines, fully automated production with various shaping options including three-side sealed bags, center-sealed bags, stand-up-pouches, side gusset bags, quad-sealed bags with re-closable zipper, slider zipper and diecut features.