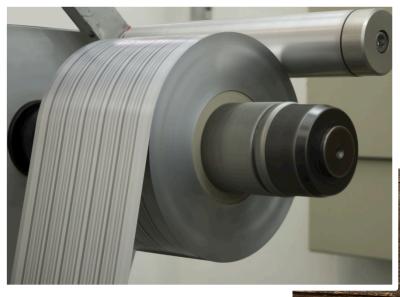

### **STRUCTURE**

SLS Packaging Solutions pouches, bags and roll-stock films are engineered using multi-layer structures combining materials such as Nylon, PET, BOPP, metallized films, paper, PE, CPP and more.

#### Printing Cylinders Engraving

Accurate engraving allows high-speed printing with HD image quality results.

#### **Printing Presses**

High speed (+200 meter/min) 8 colors and 10 colors gravure printing presses. We can print OPV's, matte and gloss coating, metallic inks, and de-metallization to create "window" in a metallized film.