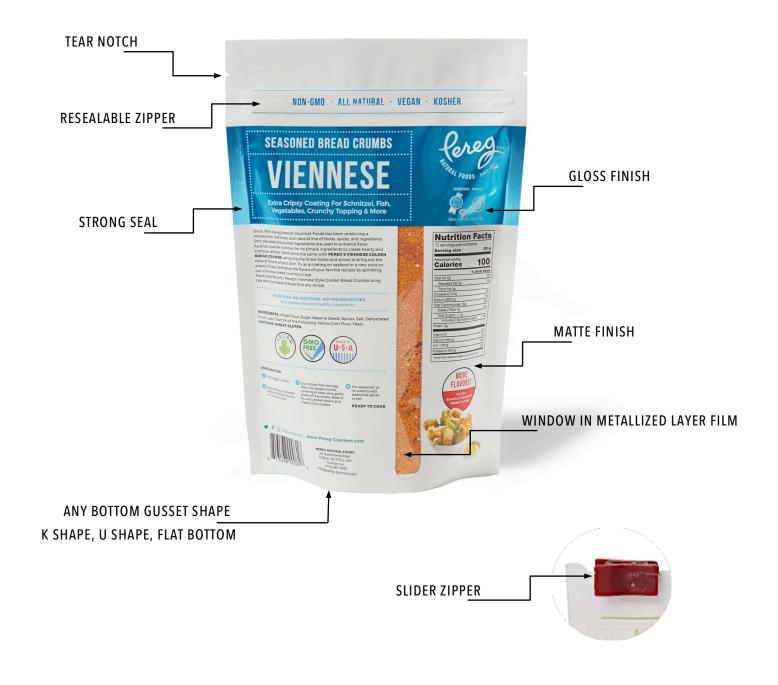

r structures combining materials such as Nylon, PET, BOPP, metallized films, paper, PE, CPP and more.

We offer wide range of pouches, bags and roll-stock film in various sizes, as well as capabilities to create custom options to fit your needs. All our items feature superior durability, strength, puncture resistance, clarity, HD image quality prints, re-closable, and provide additional protection against oxygen & moisture.

PET / Sealant

**BOPP / Sealant** 

NYLON / Sealant

Metallized film / Sealant

PET / PET / Sealant

BOPP / metallized film / Sealant

PET / metallized film / Sealant

Nylon / metallized film / Sealant

**BOPP / PAPER / Sealant** 

\* Sealant can be PE or CPP

#### 3 layers structure





## PACKAGING STYLE





### **PUNCHED HOLE PROFILES:**





## WHAT DO WE OFFER





## CAPABILITES

#### Pre-Press

Pre-flight – The file created by the designer is checked to make sure it contains all the elements necessary for successful print run, Image format and resolution, fonts, PMS/CMYK colors set up, all layout elements, crop marks and bleeds are set up correctly.

Creating a Proof – Once the graphic file passes the pre-flight stage, we will create a proof, a representation of how the finished product will look when it's printed.

#### Printing Cylinders Engraving

Accurate engraving allows high-speed printing with HD image quality results.

#### **Printing Presses**

High speed (+200 meter/min) 8 colors and 10 colors gravure printing presses. We can print OPV's, matte and gloss coating, metallic inks, and de-metallization to create "window" in a metallized f