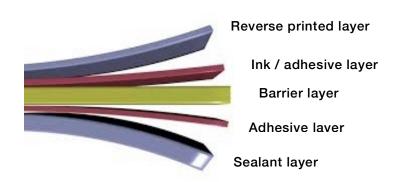

### **STRUCTURE**

SLS Packaging Solutions pouches, bags and roll-stock films are engineered using multi-layer structures combining materials such as Nylon, PET, BOPP, metallized films, paper, PE, CPP and more.

#### 3 layers structure