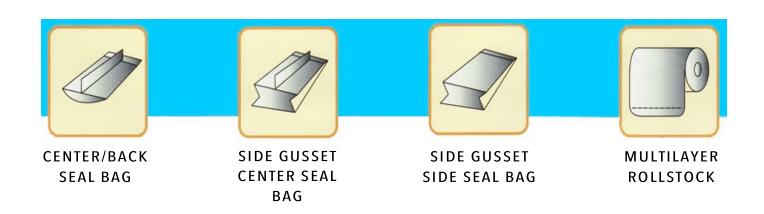

## PACKAGING STYLE

#### Bag making

High-speed bag making lines, fully automated production with various shaping options including three-side sealed bags, center-sealed bags, stand-up-pouches, side gusset bags, quad-sealed bags with re-closable zipper, slider zipper and diecut features.