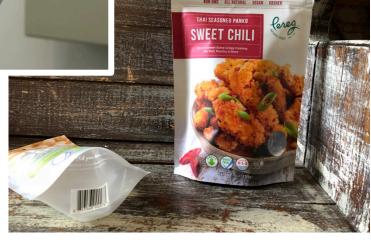

We offer wide range of pouches, bags and roll-stock film in various sizes, as well as capabilities to create custom options to fit your needs. All our items feature superior durability, strength, puncture resistance, clarity, HD image quality prints, re-closable, and provide additional protection against oxygen & moisture.

#### Bag making

High-speed bag making lines, fully automated production with various shaping options including three-side sealed bags, center-sealed bags, stand-up-pouches, side gusset bags, quad-sealed bags with re-closable zipper, slider zipper and diecut features.