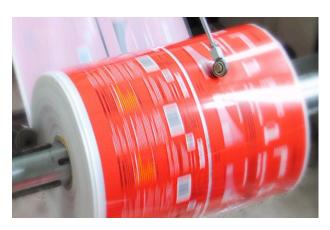

#### Printing Cylinders Engraving

Accurate engraving allows high-speed printing with HD image quality results.

#### **Printing Presses**

High speed (+200 meter/min) 8 colors and 10 colors gravure printing presses. We can print OPV's, matte and gloss coating, metallic inks, and de-metallization to create "window" in a metallized film.