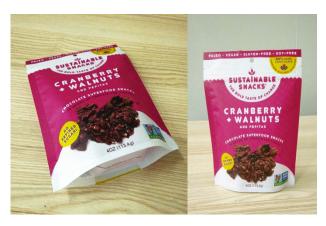

We offer wide range of pouches, bags and roll-stock film in various sizes, as well as capabilities to create custom options to fit your needs. All our items feature superior durability, strength, puncture resistance, clarity, HD image quality prints, re-closable, and provide additional protection against oxygen & moisture.

#### Bag making

High-speed bag making lines, fully automated production with various shaping options including three-side sealed bags, center-sealed bags, stand-up-pouches, side gusset bags, quad-sealed bags with re-closable zipper, slider zipper and diecut features.